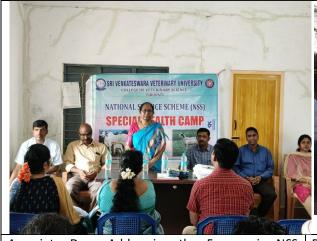

#### **SERVICS IN ADOPTED VILLAGE**

Distribution Of Mineral Mixture In Animal Health Camp by Dean, SVVU

Faculty Addressing the farmers in Rythu sadassu in Adopted Village

Associate Dean Addressing the Famers in NSS Special Camp in Adopted Village