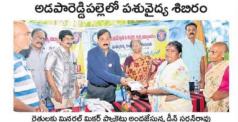

రైతులకు మినరల్ మిక్టర్ ప్యాకెట్లు అందజేస్తున్న డీన్ సర్జన్రావు

తిరుపతి(విద్య), జూలై 20: తిరుపతి రూరల్ మండలం అడపారెడ్డిపల్లెలో ఎస్వీ వెటర్నరీ వర్సిటీ ఎన్ఎస్ఎస్ విభాగం ఆధ్వర్యంలో ఏర్పాటు చేసిన ఉవిత పశువైద్య శివిరాన్ని డీన్ డాక్టర్ సర్వన్రామ బుధవారం ప్రారంభించారు. తొలిరోజు 300పశువులకు సాధారణ, గర్భకోశవ్యాధి చికిత్సలు చేశారు. నట్టలు, పిడుదల నివారణ మందులు, ఖనిజ లవణ మిశ్రమ ప్యాకెట్లను పాడి రైతులకు అందజేశారు. ఈ సందర్భంగా సర్జన్రావు మాట్లాడుతూ పాల ఉత్పత్తి పెంచుకునే మార్గాలపై రైతులకు అవగాహన కర్పించారు. పశుసంవర్ధక జిల్లా అధికారి డాక్టర్ మార్గాలపై వైతులకు అవగాహన కల్పందారు. పెళునంవర్గికి జాల్లా అంథారి దాక్టిం వెంకటేశ్వర్లు మాట్లాడుతూ వైతులు పాడి పశువల ఆరోగ్యంపై డ్రడ్డ పెట్టాలన్నారు. ఏడీ డాక్టర్ అదిలక్షుమ్మ, హాకుసంపర్ధకళాఖ డీడీ రరికుమార్, ఏడీ ,శ్రీశాలతెరెడ్డి, ప్రాపెనర్లు బ్రహ్మయ్య, శోటామణి, సురేష్కుమార్, నాగేండ్రారెడ్డి, ఎన్ఎస్ఎస్ ఆపీనర్లు వర్వసాదొరెడ్డి, బారతి, సుధాకరోగౌడ్, రంగమ్మ, విద్యార్థులు పాల్గొన్నారు.