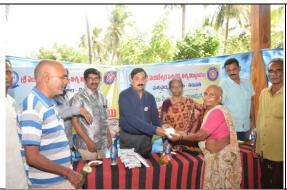

Distribution of medicines to Farmer in Adopted Village

Distribution of mineral mixture to the Women Farmer by Director of Research Dr K.Sarjan Rao in Animal Health camp

Distribution of mineral mixture to the Women Farmer by Registrar Dr A.Ravi in Animal Health camp

#### **SERVICS IN ADOPTED VILLAGE**

Distribution Of Mineral Mixture In Animal Health Camp by Dean, SVVU

Faculty Addressing the farmers in Rythu sadassu in Adopted Village

Associate Dean Addressing the Famers in NSS Special Camp in Adopted Village