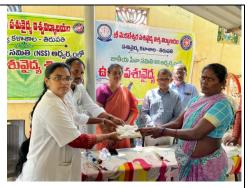

News Paper Clipping published on 30-7-2022

పాడిరైతులకు పాష్ట్రికాహారం అందజేస్తున్న రిజిస్టార్ రవి, ద్రిన్సిపల్ ఆదిలక్షమ్మ, వైద్యబృందం

# పశుపోషణ <u>ಎಂ</u>ಎಾಂದಿಂವಾರಿ

గ్రామీణ న్యూస్ట్ టుడే: ప్రాంతాల్లో పశుపోషణను పెంపొందించే దిశగా ఆధికారులు చర్యలు చేపట్టాల్సిన అవసరం ఎంతైనా ఉందని శ్రీవెంకటేశ్వర

పశువైద్య విశ్వవిద్యాలయం రిజిస్టార్ డా.రవి తెలిపారు. మండలంలోని మన్నసము డ్రంలో సోమవారం ఎన్ఎస్ఎస్ కార్యక్రమంలో భాగంగా ఉచిత వైద్యశిబిరం నిర్వహిం చారు. కార్యక్రమానికి ముఖఅతిథిగా హాజరైన ఆయన సమావేశంలో మాట్లాతూ పాడి పరిశ్రమతో రైతులు అధిక లాభాలను సాధించవచ్చన్నారు. పశువుల్లో వచ్చే రోగాలపై ఎప్పటి కప్పుడు అద్రమత్తంగా ఉండాలని సూచించారు. గర్బకోశవ్యాధులకు వైద్యం చేయడంతో పాటు దూడలకు నట్టలనివారణ, పిడుదల మందు పిచికారి చేయించారు. వైఎస్సార్ సంచార పశు ఆరోగ్య సేవలను సద్వినియోగం చేసుకోవాలన్నారు. పాడిరై తులకు పౌష్టికాహారం పంపిణీ చేశారు. ఉపసంచాలకులు డా.రవికుమార్, ప్రిన్సిపల్ ఆదిలక్ష్మమ్మ, డా. సునీత, డా. శిల్ప, నాగార్జునరెడ్డి పాల్గొన్నారు.