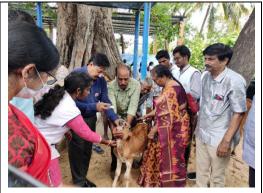

Distribution of medicines to Farmer in Adopted Village

Distribution of mineral mixture to the Women Farmer by Director of Research Dr K.Sarjan Rao in Animal Health camp

Distribution of mineral mixture to the Women Farmer by Registrar Dr A.Ravi in Animal Health camp

#### **SERVICS IN ADOPTED VILLAGE**

Distribution Of Mineral Mixture In Animal Health Camp by Dean, SVVU

Faculty Addressing the farmers in Rythu sadassu in Adopted Village

Associate Dean Addressing the Famers in NSS Special Camp in Adopted Village