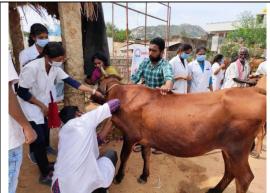

Collection of Blood samples in Animal Health camp conducted in Adopted Village

Deworming of a Calf in the Animal Health camp conducted in Adopted Village

Deticking programme in the Animal Health camp of Adopted Village

Deworming the Animal in Animal Health Camp in Adopted Village