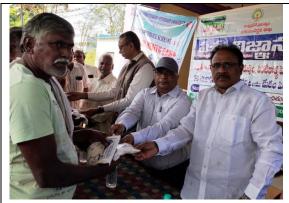

Distribution of medicines to Farmer in Adopted Village

Distribution of mineral mixture to the Women Farmer by Director of Research Dr K.Sarjan Rao in Animal Health camp

Distribution of mineral mixture to the Women Farmer by Registrar Dr A.Ravi in Animal Health camp

#### (b) Socio-economic implications

- 1. This programme ensured the nutritional and health status of the livestock
- 2. This programme helped in increase in milk production
- 3. Improved the economic status of the farmers and rural women
- 4. Improved the nutritional status of the children and rural women