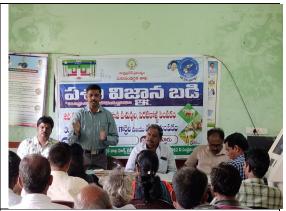

# పశుపోషణ <u>ಎಂ</u>ಎಾಂದಿಂವಾರಿ

గ్రామీణ న్యూస్ట్ టుడే: ప్రాంతాల్లో పశుపోషణను పెంపొందించే దిశగా ఆధికారులు చర్యలు చేపట్టాల్సిన అవసరం ఎంతైనా ఉందని శ్రీవెంకటేశ్వర

పశువైద్య విశ్వవిద్యాలయం రిజిస్టార్ డా.రవి తెలిపారు. మండలంలోని మన్నసము డ్రంలో సోమవారం ఎన్ఎస్ఎస్ కార్యక్రమంలో భాగంగా ఉచిత వైద్యశిబిరం నిర్వహిం చారు. కార్యక్రమానికి ముఖఅతిథిగా హాజరైన ఆయన సమావేశంలో మాట్లాతూ పాడి పరిశ్రమతో రైతులు అధిక లాభాలను సాధించవచ్చన్నారు. పశువుల్లో వచ్చే రోగాలపై ఎప్పటి కప్పుడు అద్రమత్తంగా ఉండాలని సూచించారు. గర్బకోశవ్యాధులకు వైద్యం చేయడంతో పాటు దూడలకు నట్టలనివారణ, పిడుదల మందు పిచికారి చేయించారు. వైఎస్సార్ సంచార పశు ఆరోగ్య సేవలను సద్వినియోగం చేసుకోవాలన్నారు. పాడిరై తులకు పౌష్టికాహారం పంపిణీ చేశారు. ఉపసంచాలకులు డా.రవికుమార్, ప్రిన్సిపల్ ఆదిలక్ష్మమ్మ, డా. సునీత, డా. శిల్ప, నాగార్జునరెడ్డి పాల్గొన్నారు.