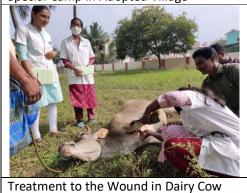

Collection of Blood samples in Animal Health camp conducted in Adopted Village

Deworming of a Calf in the Animal Health camp conducted in Adopted Village

Deticking programme in the Animal Health camp of Adopted Village

Distribution of medicines to Farmer in Adopted Village

Distribution of mineral mixture to the Women Farmer by Director of Research Dr K.Sarjan Rao in Animal Health camp

Distribution of mineral mixture to the Women Farmer by Registrar Dr A.Ravi in Animal Health camp

Deworming the Animal in Animal Health Camp in Adopted Village